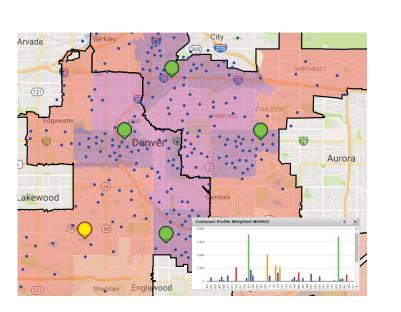

## **Easily Build Territories**

Easily build out new territories based on any criteria including ZIP Codes, number of households, population, location of competitors or even custom parameters.

## **Optimized Territory Design**

Find the perfect balance between maximizing total franchise sales while establishing individual unit performance.