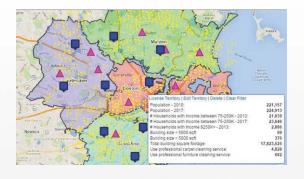

## **Easily Build Territories**

Easily build out new territories based on any criteria including ZIP Codes, number of households, population, location of competitors or even custom parameters.

## **Optimized Territory Design**

Find the perfect balance between maximizing total franchise sales while establishing individual unit performance.

## Data When You Need It

A simple tap on a territory, site, market, competitor or customer will show you important details.