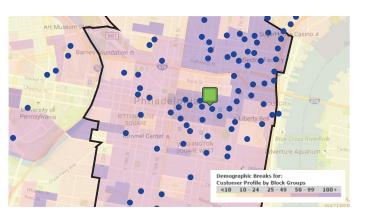

## Data When You Need It

A simple tap on a territory, site, market, competitor or customer will show you important details.