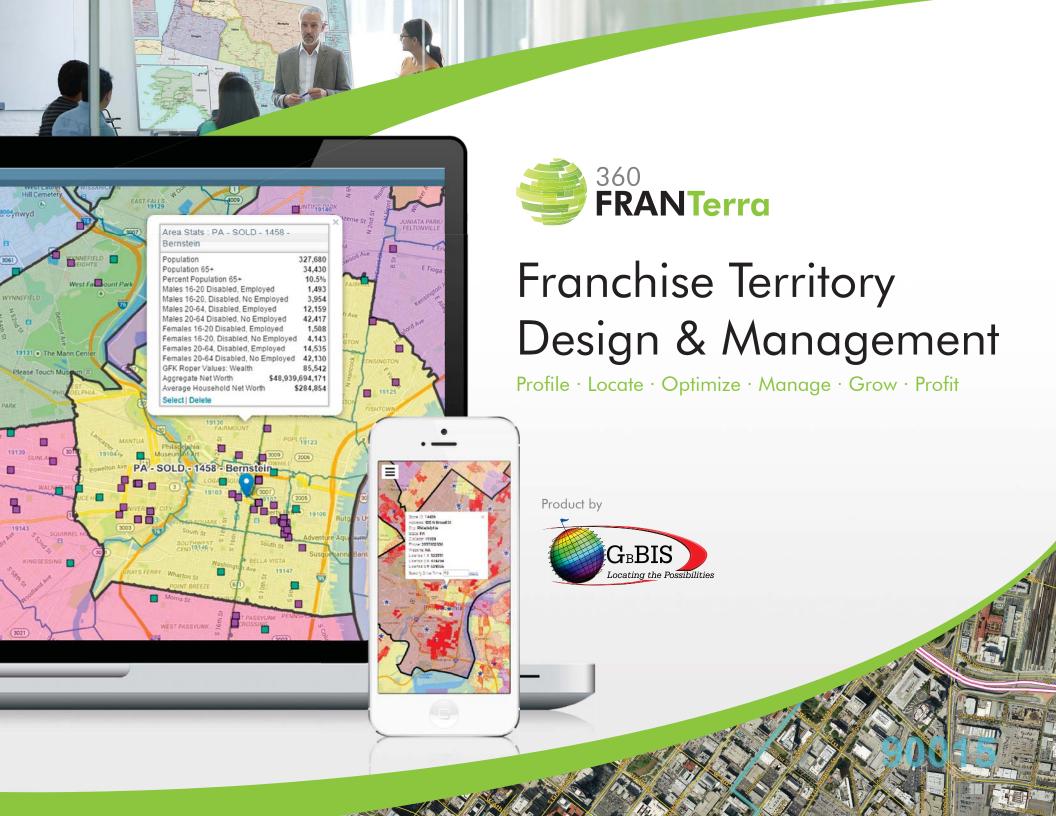

**360 FranTerra** brings together all of the expertise and proprietary methods invented in 28 years of helping franchises manage their territories more efficiently and effectively.

Delivered over **160,000** projects.

Work with nearly **100%** of the FORTUNE 500 Companies.

Clients from the **US**, **Canada**, and **Worldwide**.

GbBIS.com 1-877-447-6277

**360 FranTerra** is a highly intuitive web application that allows you to discover and understand the relationships between customers, competitors, market potential, sites, franchise territories and your business. Empower people from franchisor to franchisee with the ability to apply this understanding into executable plans and actions.

# Maps Tell a Story Your Spreadsheets Can't

Visualizing your territories and important data sets on an interactive mapping application cuts down on the time it takes to understand and make important decisions.

## Data When You Need It

A simple tap on a territory, site, market, competitor or customer will show you important details.

# Nationwide to Neighborhood

View information at any level of detail and scale, from nationwide to metro area to neighborhood. Display all your territories nationwide, or zero in on the detail of one territory. The visualization of data at any level makes it easier to present information and plans of action to managers and franchisees alike.