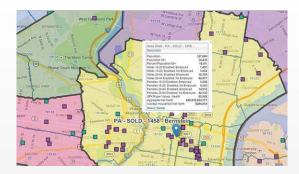

## Data When You Need It

A simple tap on a territory, site, market, competitor or customer will show you important details.

# Nationwide to Neighborhood

View information at any level of detail and scale, from nationwide to metro area to neighborhood. Display all your territories nationwide, or zero in on the detail of one territory. The visualization of data at any level makes it easier to present information and plans of action to managers and franchisees alike.