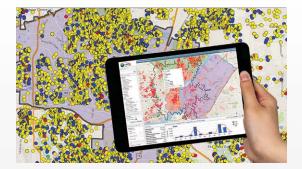

# Maps Tell a Story Your Spreadsheets Can't

Visualizing your territories and important data sets on an interactive mapping application cuts down on the time it takes to understand and make important decisions.

# Nationwide to Neighborhood

View information at any level of detail and scale, from nationwide to metro area to neighborhood. Display all your territories nationwide, or zero in on the detail of one territory. The visualization of data at any level makes it easier to present information and plans of action to managers and franchisees alike.