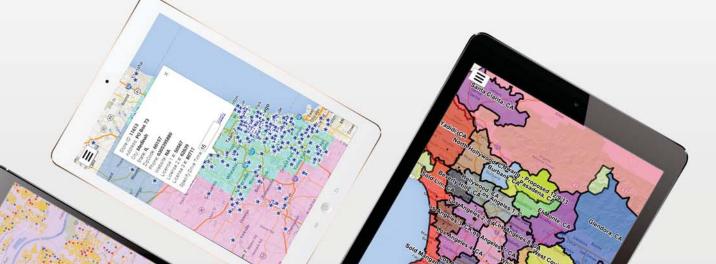

# Maps Tell a Story Your Spreadsheets Can't

Visualizing your territories and important data sets on an interactive mapping application cuts down on the time it takes to understand and make important decisions.

## Data When You Need It

A simple tap on a territory, site, market, competitor or customer will show you important details.

# Nationwide to Neighborhood

View information at any level of detail and scale, from nationwide to metro area to neighborhood. Display all your territories nationwide, or zero in on the detail of one territory. The visualization of data at any level makes it easier to present information and plans of action to managers and franchisees alike.