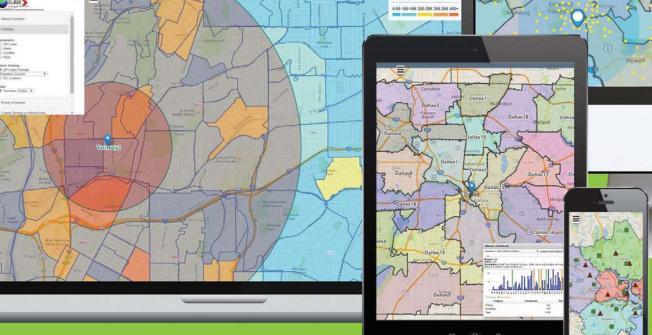

## Data When You Need It

A simple tap on a territory, site, market, competitor or customer will show you important details.

# Nationwide to Neighborhood

View information at any level of detail and scale, from nationwide to metro area to neighborhood. Display all your territories nationwide, or zero in on the detail of one territory. The visualization of data at any level makes it easier to present information and plans of action to managers and franchisees alike.