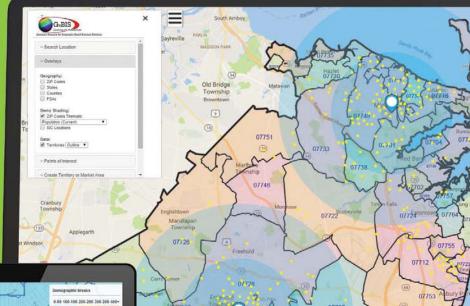

## **Easily Build Territories**

Easily build out new territories based on any criteria including ZIP Codes, number of households, population, location of competitors or even custom parameters.

# Nationwide to Neighborhood

View information at any level of detail and scale, from nationwide to metro area to neighborhood. Display all your territories nationwide, or zero in on the detail of one territory. The visualization of data at any level makes it easier to present information and plans of action to managers and franchisees alike.