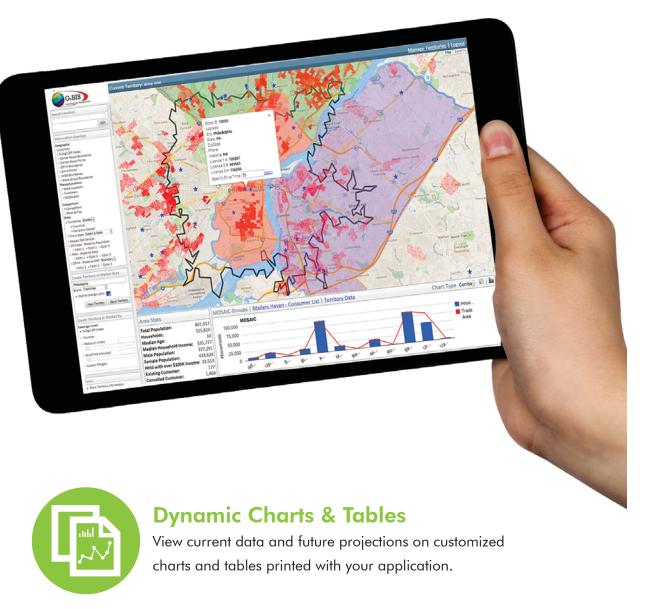

### **Seamless Collaboration**

Gain access to thousands of data parameters and upload your own inhouse databases to work in tandem with your analysis. Print out stunning maps and reports straight from the application to present and share with franchisees, investors and other departments.

## Data When You Need It

A simple tap on a territory, site, market, competitor or customer will show you important details.