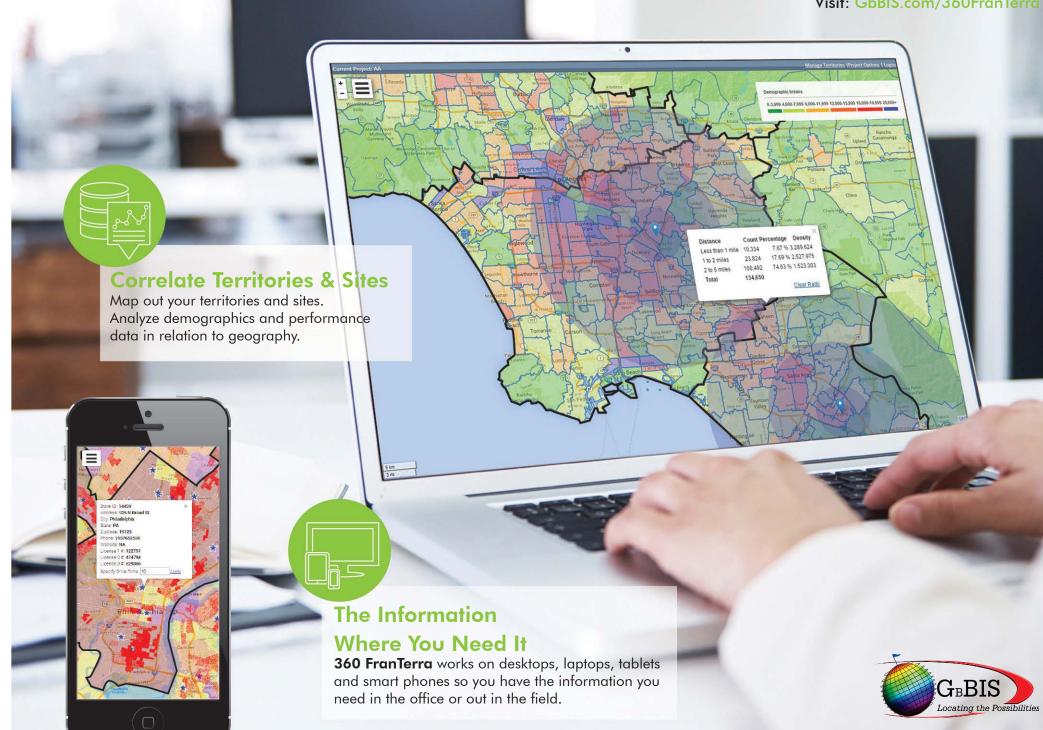

# Maps Tell a Story Your Spreadsheets Can't

Visualizing your territories and important data sets on an interactive mapping application cuts down on the time it takes to understand and make important decisions.

## Data When You Need It

A simple tap on a territory, site, market, competitor or customer will show you important details.

# Nationwide to Neighborhood

View information at any level of detail and scale, from nationwide to metro area to neighborhood. Display all your territories nationwide, or zero in on the detail of one territory. The visualization of data at any level makes it easier to present information and plans of action to managers and franchisees alike.

# All of the Data You Need

**360 FranTerra** is an open data interface. You can utilize thousands of data parameters and demographics from GbBIS or even upload your own. Access data with real-time connections to your servers. Use our premium geocoding tools to process your address data. Spatial and analytics tools make it easy to create studies and new data from multiple sources.